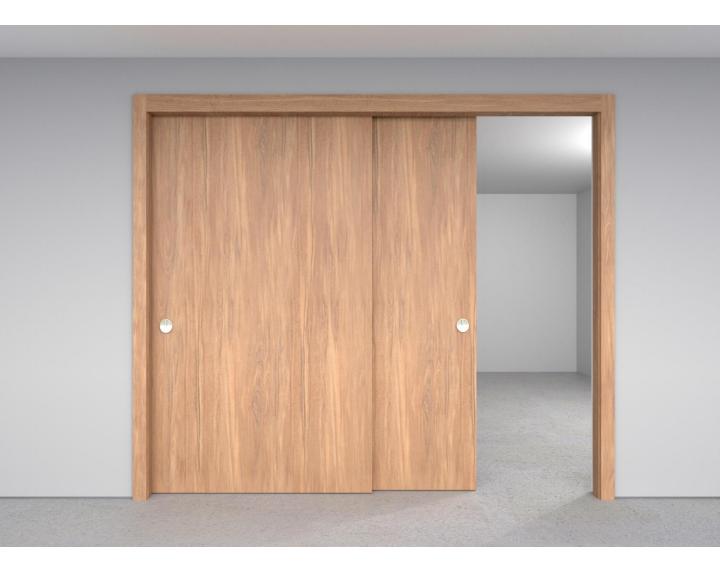

# **Rossore/** with casing BYPASS DOOR







# **Types of Applications**



## Finishes

Primed / Laminated Import

Laminated Suncrest / Matte Lacquer

Wood veneer

# What's included

Technical Specifications: Solid Core Door Slab Finish – Designer's choice Design – Designers Choice

#### Hardware







Satin

Polished

Black

## Application



Standard Application



# Framing Instructions Rossore/ bypass door



X = THE WALL CAN BE ANY THICKNESS ALL OPENINGS MUST HAVE WOOD ( $2'' \times 4''$ )



PLEASE ACCOUNT FOR FINISHED FLOOR FOR ALL MEASUREMENTS GIVEN TO DAYORIS



## Framing Instructions Rossore/ bypass door with floating reveal



PLEASE ACCOUNT FOR FINISHED FLOOR FOR ALL MEASUREMENTS GIVEN TO DAYORIS