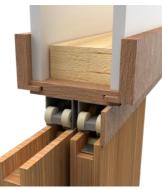

# Framing Instructions Rossore/ bypass door

X = THE WALL CAN BE ANY THICKNESS ALL OPENINGS MUST HAVE WOOD ( $2'' \times 4''$ )

PLEASE ACCOUNT FOR FINISHED FLOOR FOR ALL MEASUREMENTS GIVEN TO DAYORIS

## Framing Instructions Rossore/ bypass door with floating reveal

PLEASE ACCOUNT FOR FINISHED FLOOR FOR ALL MEASUREMENTS GIVEN TO DAYORIS