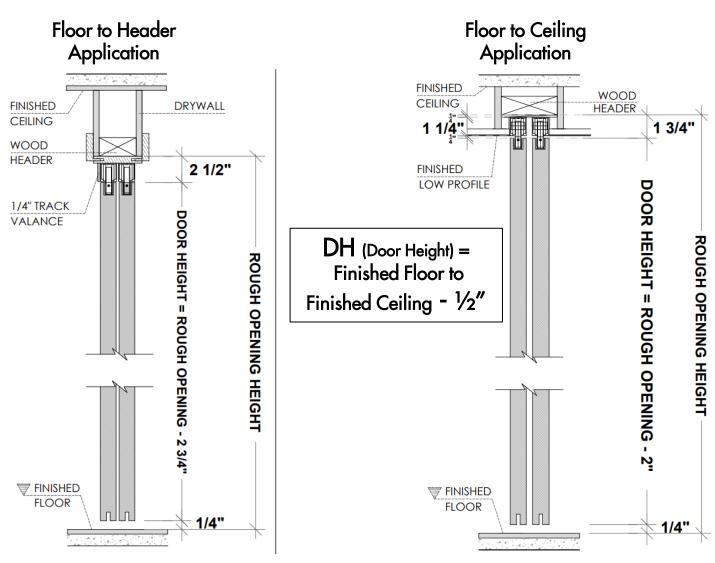

# Framing Instructions Rossore/ bypass door

X = THE WALL CAN BE ANY THICKNESS ALL OPENINGS MUST HAVE WOOD ( $2'' \times 4''$ )

PLEASE ACCOUNT FOR FINISHED FLOOR FOR ALL MEASUREMENTS GIVEN TO DAYORIS