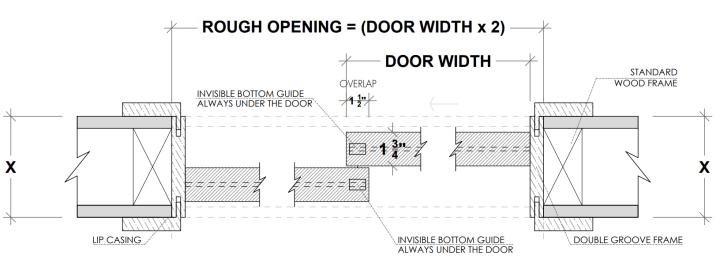

# Framing Instructions Rossore/ bypass door

X = THE WALL CAN BE ANY THICKNESS ALL OPENINGS MUST HAVE WOOD ( $2'' \times 4''$ )

PLEASE ACCOUNT FOR FINISHED FLOOR FOR ALL MEASUREMENTS GIVEN TO DAYORIS