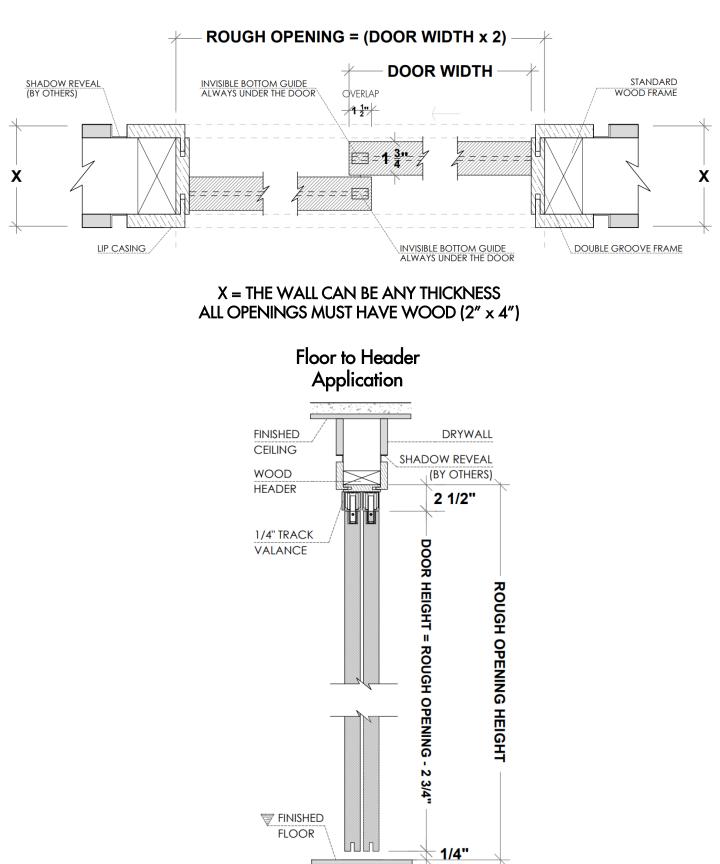

## Framing Instructions Rossore/ bypass door with floating reveal

PLEASE ACCOUNT FOR FINISHED FLOOR FOR ALL MEASUREMENTS GIVEN TO DAYORIS