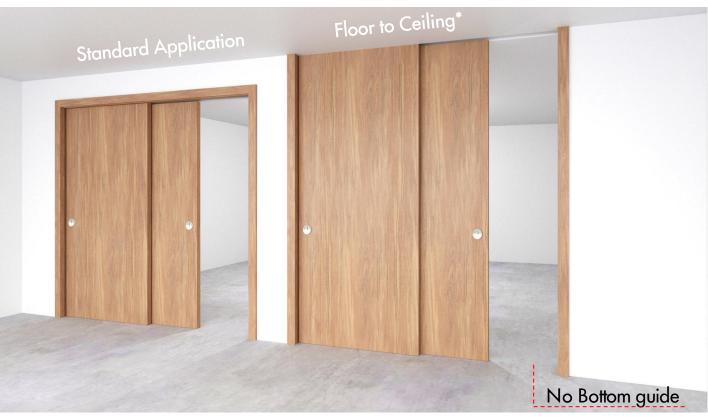

# **Rossore/** with casing BYPASS DOOR







# **Types of Applications**



## Finishes

Primed / Laminated Import

Laminated Suncrest / Matte Lacquer

Wood veneer

# What's included

Technical Specifications: Solid Core Door Slab Finish – Designer's choice Design – Designers Choice

#### Hardware







Satin

Polished

Black

## Application



Standard Application



# Framing Instructions Rossore/ bypass door



X = THE WALL CAN BE ANY THICKNESS ALL OPENINGS MUST HAVE WOOD ( $2'' \times 4''$ )



PLEASE ACCOUNT FOR FINISHED FLOOR FOR ALL MEASUREMENTS GIVEN TO DAYORIS



## Framing Instructions Rossore/ bypass door with floating reveal



PLEASE ACCOUNT FOR FINISHED FLOOR FOR ALL MEASUREMENTS GIVEN TO DAYORIS