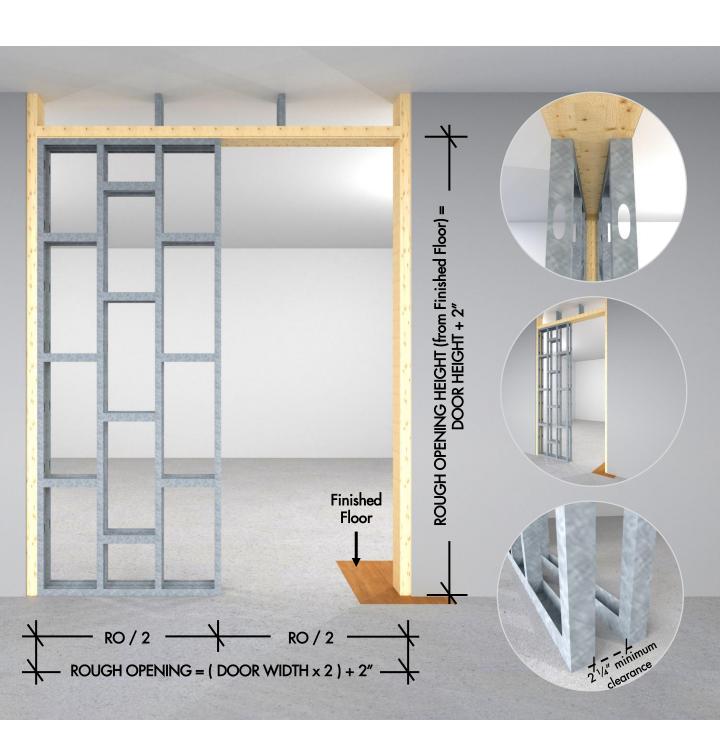

# 2. Pocket Frame with 2x6 and 1 5/8" Studs Structure (by others)

#### Recommended Application

ALL OPENINGS MUST HAVE WOOD SUPPORT (2x6)

#### 2.a Standard Application with 2x6 Frame and 1 5/8" Studs

PLEASE ACCOUNT FOR FINISHED FLOOR FOR ALL MEASUREMENTS GIVEN TO DAYORIS