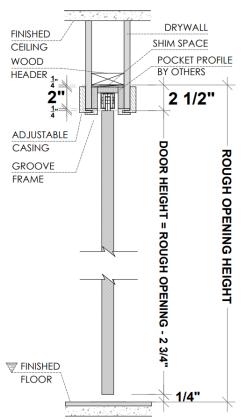

#### 1.a Standard Application with Builders Pocket Frame

HAFELE Track
RO = DH (Door Height) + 2 3/4"
(from Finished Floor)