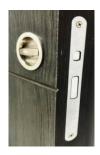

others)

#### Recommended Application



ALL OPENINGS MUST HAVE WOOD SUPPORT (2x6)

#### 2.a Standard Application with 2x6 Frame and 1 5/8" Studs



PLEASE ACCOUNT FOR FINISHED FLOOR FOR ALL MEASUREMENTS GIVEN TO DAYORIS



# Rossore/ pocket door

1. Pocket Frame with 2x6 and 1 5/8" Studs Structure (by others)





# 2.b Floor to Ceiling Application with 2x6 and 1 5/8" Studs



#### Support at 1 1/2" above finished ceiling





# 3. Pocket Frame with 2x6 and 1 5/8" Studs Structure with Shadow Reveal (by others)

#### Recommended Application



ALL OPENINGS MUST HAVE WOOD SUPPORT (2x6)

#### 2.a Standard Application with 2x6 Frame and 1 5/8" Studs



PLEASE ACCOUNT FOR FINISHED FLOOR FOR ALL MEASUREMENTS GIVEN TO DAYORIS



# Hardware

# Pocket and Sliding Door Hardware