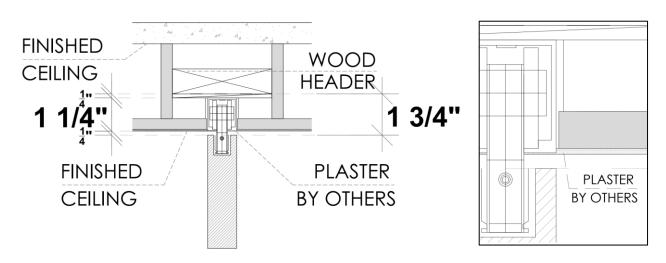

# 3. Pocket Frame with 2x6 and 1 5/8" Studs Structure with Shadow Reveal (by others)

#### Recommended Application

ALL OPENINGS MUST HAVE WOOD SUPPORT (2x6)

#### 2.a Standard Application with 2x6 Frame and 1 5/8" Studs

PLEASE ACCOUNT FOR FINISHED FLOOR FOR ALL MEASUREMENTS GIVEN TO DAYORIS