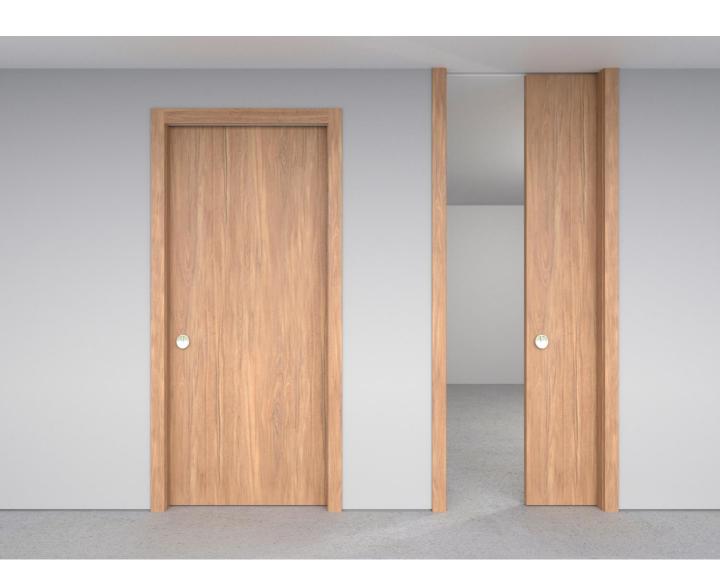

# Rossore/ with casing POCKET DOOR

# Types of Applications

#### **Finishes**

Primed / Laminated Import

Laminated Suncrest / Matte Lacquer

Wood veneer

#### What's included

Technical Specifications: Solid Core Door Slab Finish – Designer's choice Handset – DAYORIS Italia Design – Designers Choice