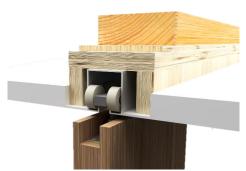

#### 1.b Floor to Ceiling Application with Builders Pocket Frame Kit

#### Support at 2 1/4" above finished ceiling