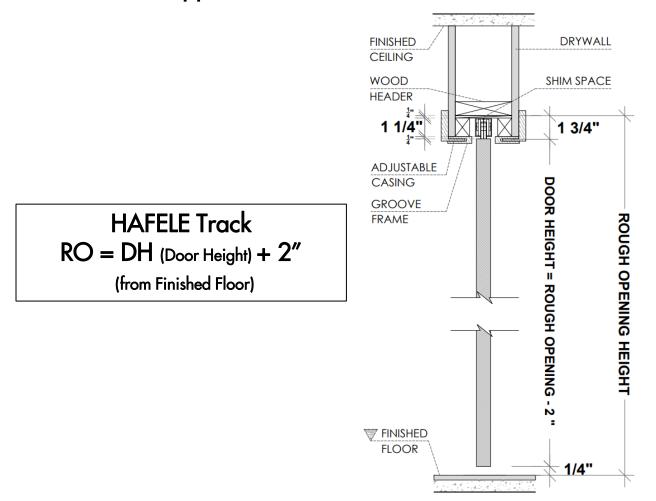

#### 2.a Standard Application with 2x6 Frame and 1 5/8" Studs

PLEASE ACCOUNT FOR FINISHED FLOOR FOR ALL MEASUREMENTS GIVEN TO DAYORIS