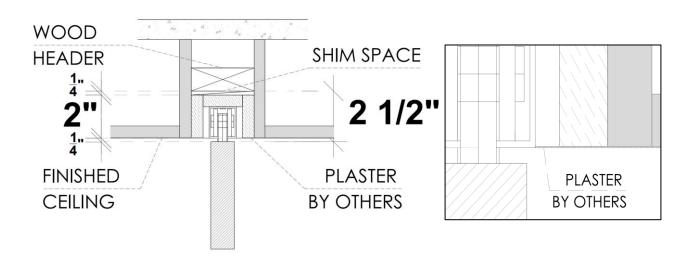

cifications: Solid Core Door Slab Finish – Designer's choice Handset – DAYORIS Italia Design – Designers Choice

# **Applications**

Standard Application



Floor to Ceiling Application \*





### 1. Builders grade Pocket Frame Kit

#### Limited to Door size up to $3' \times 8'$

Usually provided by others, available from Dayoris as an optional upgrade. (for optimal use, Dayoris recommend option 2, framing with 2x6).



X = THE WALL CAN BE ANY THICKNESS ALL OPENINGS MUST HAVE WOOD SUPPORT (  $2 \times 4$ ,  $2 \times 6$ ,  $2 \times 8$ , ... )

#### 1.a Standard Application with Builders Pocket Frame

HAFELE Track
RO = DH (Door Height) + 2 3/4"
(from Finished Floor)





#### 1.b Floor to Ceiling Application with Builders Pocket Frame Kit



#### Support at 2 1/4" above finished ceiling





# 2. Pocket Frame with 2x6 and 1 5/8" Studs Structure (by others)

#### Recommended Application



ALL OPENINGS MUST HAVE WOOD SUPPORT (2x6)

#### 2.a Standard Application with 2x6 Frame and 1 5/8" Studs



PLEASE ACCOUNT FOR FINISHED FLOOR FOR ALL MEASUREMENTS GIVEN TO DAYORIS



# Rossore/ pocket door

1. Pocket Frame with 2x6 and 1 5/8" Studs Structure (by others)





# 2.b Floor to Ceiling Application with 2x6 and 1 5/8" Studs



#### Support at 1 1/2" above finished ceiling





# 3. Pocket Frame with 2x6 and 1 5/8" Studs Structure with Shadow Reveal (by others)

#### Recommended Application



ALL OPENINGS MUST HAVE WOOD SUPPORT (2x6)

#### 2.a Standard Application with 2x6 Frame and 1 5/8" Studs



PLEASE ACCOUNT FOR FINISHED FLOOR FOR ALL MEASUREMENTS GIVEN TO DAYORIS



# Har