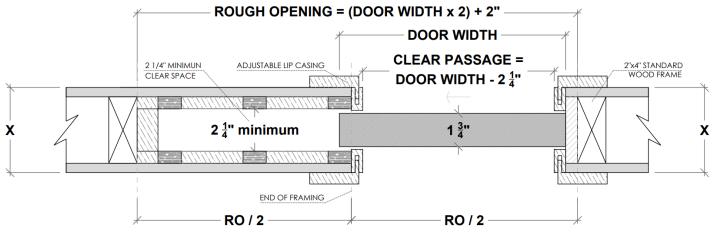

#### Limited to Door size up to $3' \times 8'$

Usually provided by others, available from Dayoris as an optional upgrade. (for optimal use, Dayoris recommend option 2, framing with 2x6).

X = THE WALL CAN BE ANY THICKNESS ALL OPENINGS MUST HAVE WOOD SUPPORT (  $2 \times 4$ ,  $2 \times 6$ ,  $2 \times 8$ , ... )