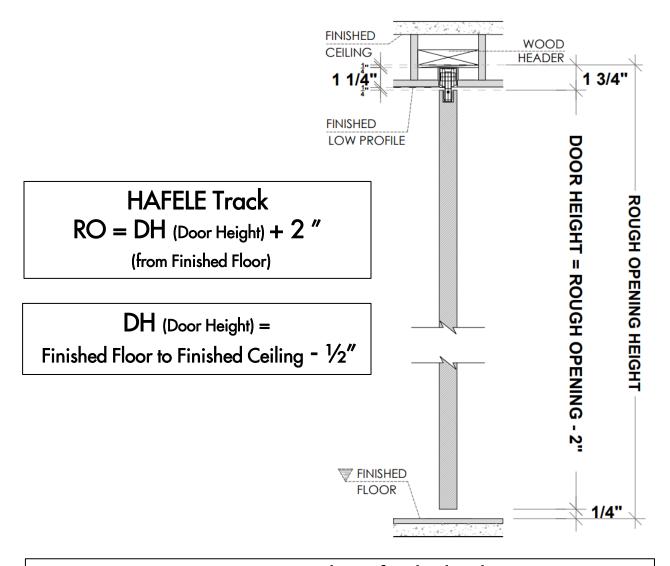

#### 2.a Standard Application with 2x6 Frame and 1 5/8" Studs

PLEASE ACCOUNT FOR FINISHED FLOOR FOR ALL MEASUREMENTS GIVEN TO DAYORIS