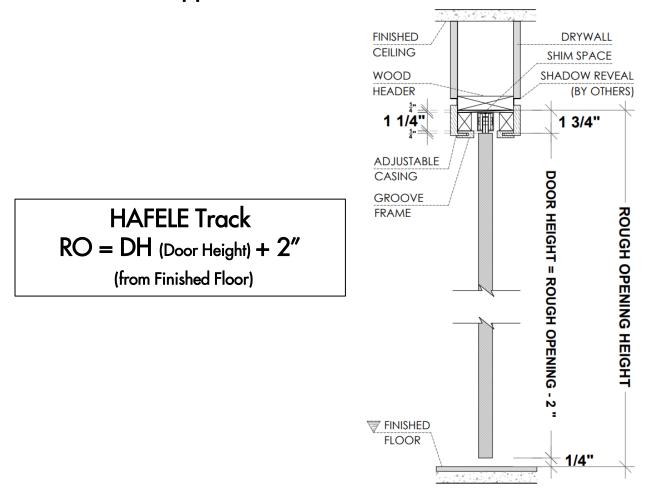

#### 1.a Standard Application with Builders Pocket Frame

HAFELE Track
RO = DH (Door Height) + 2 3/4"
(from Finished Floor)