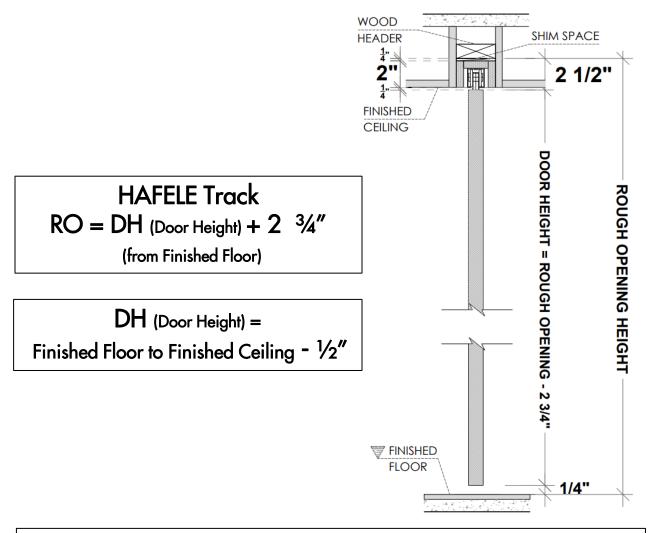

#### 1.a Standard Application with Builders Pocket Frame

HAFELE Track
RO = DH (Door Height) + 2 3/4"
(from Finished Floor)