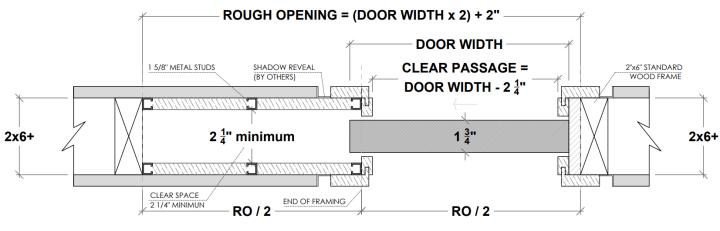

# 2. Pocket Frame with 2x6 and 1 5/8" Studs Structure (by others)

#### Recommended Application

ALL OPENINGS MUST HAVE WOOD SUPPORT (2x6)

#### 2.a Standard Application with 2x6 Frame and 1 5/8" Studs

PLEASE ACCOUNT FOR FINISHED FLOOR FOR ALL MEASUREMENTS GIVEN TO DAYORIS