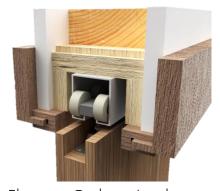

### 1. Builders grade Pocket Frame Kit

#### Limited to Door size up to $3' \times 8'$

Usually provided by others, available from Dayoris as an optional upgrade. (for optimal use, Dayoris recommend option 2, framing with 2x6).

X = THE WALL CAN BE ANY THICKNESS ALL OPENINGS MUST HAVE WOOD SUPPORT (  $2 \times 4$ ,  $2 \times 6$ ,  $2 \times 8$ , ... )

#### 1.a Standard Application with Builders Pocket Frame

HAFELE Track
RO = DH (Door Height) + 2 3/4"
(from Finished Floor)