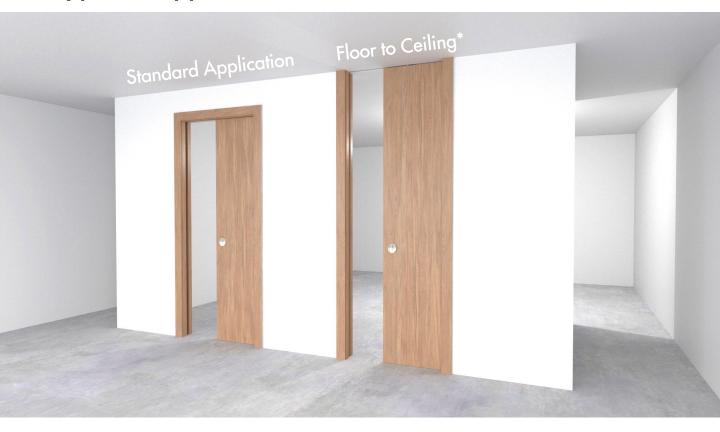

# Rossore/ with casing POCKET DOOR







# Types of Applications



#### **Finishes**

Primed / Laminated Import

Laminated Suncrest / Matte Lacquer

Wood veneer

#### What's included

Technical Specifications: Solid Core Door Slab Finish – Designer's choice Handset – DAYORIS Italia Design – Designers Choice

# **Applications**

Standard Application



Floor to Ceiling Application \*





### 1. Builders grade Pocket Frame Kit

#### Limited to Door size up to $3' \times 8'$

Usually provided by others, available from Dayoris as an optional upgrade. (for optimal use, Dayoris recommend option 2, framing with 2x6).



X = THE WALL CAN BE ANY THICKNESS ALL OPENINGS MUST HAVE WOOD SUPPORT (  $2 \times 4$ ,  $2 \times 6$ ,  $2 \times 8$ , ... )

#### 1.a Standard Application with Builders Pocket Frame

HAFELE Track
RO = DH (Door Height) + 2 3/4"
(from Finished