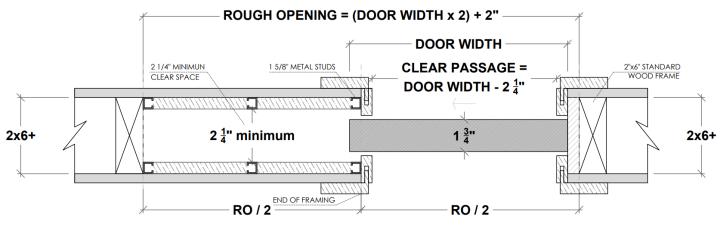

# 2. Pocket Frame with 2x6 and 1 5/8" Studs Structure (by others)

#### Recommended Application

ALL OPENINGS MUST HAVE WOOD SUPPORT (2x6)

#### 2.a Standard Application with 2x6 Frame and 1 5/8" Studs

PLEASE ACCOUNT FOR FINISHED FLOOR FOR ALL MEASUREMENTS GIVEN TO DAYORIS